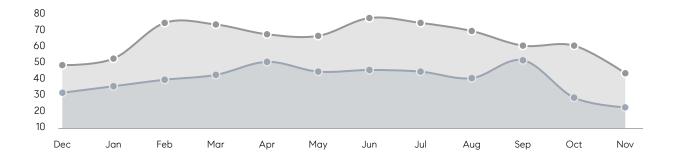

F ASKING PRICE  | 101%        | 98%         |          |
|                | AVERAGE SOLD PRICE | \$1,180,643 | \$1,349,249 | -12%     |
|                | # OF CONTRACTS     | 12          | 12          | 0%       |
|                | NEW LISTINGS       | 7           | 11          | -36%     |
| Condo/Co-op/TH | AVERAGE DOM        | 15          | 51          | -71%     |
|                | % OF ASKING PRICE  | 103%        | 95%         |          |
|                | AVERAGE SOLD PRICE | \$753,625   | \$627,500   | 20%      |
|                | # OF CONTRACTS     | 1           | 7           | -86%     |
|                | NEW LISTINGS       | 2           | 2           | 0%       |

Compass New Jersey Monthly Market Insights

# Chatham Township

#### NOVEMBER 2021

#### Monthly Inventory







### Contracts By Price Range



COMPASS

 $\sim$   $\sim$   $\sim$   $\sim$   $\sim$ / / / / / / / //// | | | | | / ------

Compass makes no representations or warranties, express or implied, with respect to future market conditions or prices of residential product at the time the subject property or any competitive property is complete and ready for occupancy or with respect to any report, study, finding, recommendation or other information provided by Compass herein. Moreover, no warranty, express or implied, is made or should be assumed regarding the accuracy, adequacy, completeness, legality, reliability, merchantability or fitness for a particular purpose of any information, in part or whole, contained herein. All material is presented with the understanding that Compass shall not